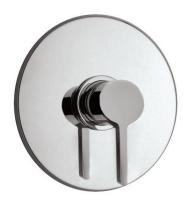

## **City #34150T**

Trim for rough-in PB78697

Order PB78697 rough-in separately  $7^{1/2}$ " diameter

Finish: Chrome (#99)