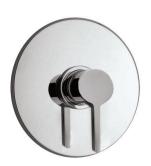

## **City #34150T**

Trim for rough-in PB78697

Order PB78697 rough-in separately  $7^{1/2}$ " diameter

Finish: Chrome (#99)