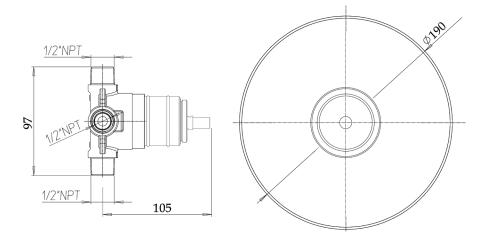

## **#PB78697**

Pressure balance valve

Integrated service stops, filters & back-flow preventers Easy control handle with temperature & flow control Bottom outlet to be used with spout only 5.6 GPM (21.2 L/min.)