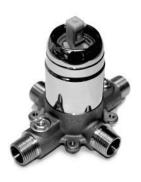

## **#PB78697**

Pressure balance valve

Integrated service stops, filters & back-flow preventers Easy control handle with temperature & flow control Bottom outlet to be used with spout only 5.6 GPM (21.2 L/min.)

Extension kit available