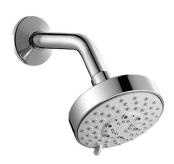

## Sky 100 #6011

Shower head and arm

Large diameter face – 4" Easy clean nozzles 3 position spray with massage 2.2 GPM (8.3 L/min.)

Finish: Chrome (#99)