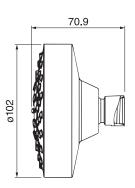

## Sky 100 #6011

Shower head and arm

Large diameter face – 4" Easy clean nozzles 3 position spray with massage 2.2 GPM (8.3 L/min.)

Finish: Chrome (#99)