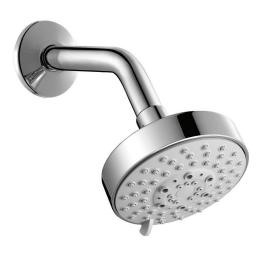

## Sky 100 #6011

Shower head and arm

Large diameter face – 4" Easy clean nozzles 3 position spray with massage 2.2 GPM (8.3 L/min.)

Finish: Chrome (#99)