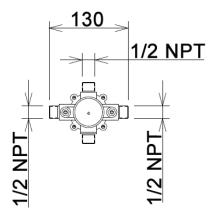

## **#PB78697**

Pressure balance valve

Integrated service stops, filters & back-flow preventers Easy control handle with temperature & flow control Bottom outlet to be used with spout only 5.6 GPM (21.2 L/min.)

Extension kit available