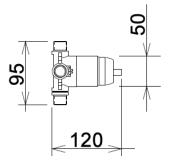

## **#PB78697**

Pressure balance valve

Integrated service stops, filters & back-flow preventers Easy control handle with temperature & flow control Bottom outlet to be used with spout only 5.6 GPM (21.2 L/min.)