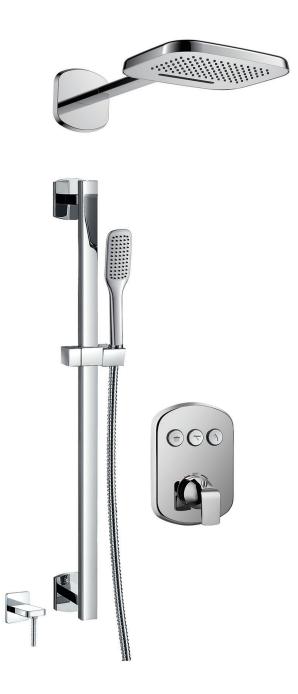

# **GENERATION #28SD32**

Square Shower Design – 3 outlets Système de douche design carré – 3 sorties

.99 Chrome

## **Generation #6068**

Wall mount rain head

Wall arm included 2 function rain shower with rain stream Easy clean nozzles 2 GPM (7.5 L/min.)

### #75116

Shower rail kit

Includes bar, hose and hand shower Single spray hand shower Easy clean nozzles 2 GPM (7.5 L/min.)

### Generation #28403

PushGo thermostatic valve and trim set – 3 controls

Thermostatic valve with PushGo technology – 3 controls Multiple outlets can be run simultaneously Includes rough-in Instant flow when on 5 GPM (18.9 L/min.)

### Lina #6029

Wall supply elbow

1/2" male NPT inlet Easy slide installation