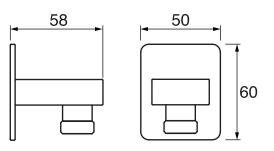

# **GENERATION #28SD32**

Square Shower Design – 3 outlets Système de douche design carré – 3 sorties



.99 Chrome







### Generation #28403

PushGo thermostatic valve and trim set – 3 controls





Thermostatic valve with PushGo technology – 3 controls Multiple outlets can be run simultaneously Includes rough-in Instant flow when on 5 GPM (18.9 L/min.)



Last revision: 12/11/18



## **Generation #6068**

Wall mount rain head





Wall arm included 2 function rain shower with rain stream Easy clean nozzles 2 GPM (7.5 L/min.)







### #75116

Shower rail kit





Includes bar, hose and hand shower Single spray hand shower Easy clean nozzles 2 GPM (7.5 L/min.)





### Lina #6029

Wall supply elbow





1/2" male NPT inlet Easy slide installation