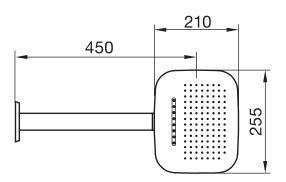

## **Generation #6068**

Wall mount rain head

Wall arm included 2 function rain shower with rain stream Easy clean nozzles 2 GPM (7.5 L/min.)