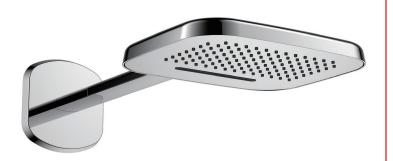

## **Generation #6068**

Wall mount rain head

Wall arm included 2 function rain shower with rain stream Easy clean nozzles 2 GPM (7.5 L/min.)