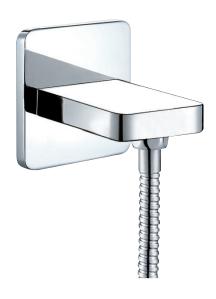

# **GENERATION #28SD32**

Square Shower Design – 3 outlets Système de douche design carré – 3 sorties



.99 Chrome







### Generation #28403

PushGo thermostatic valve and trim set – 3 controls





Thermostatic valve with PushGo technology – 3 controls Multiple outlets can be run simultaneously Includes rough-in Instant flow when on 5 GPM (18.9 L/min.)



Last revision: 12/11/18



## **Generation #6068**

Wall mount rain head





Wall arm included 2 function rain shower with rain stream Easy clean nozzles 2 GPM (7.5 L/min.)







### #75116

Shower rail kit





Includes bar, hose and hand shower Single spray hand shower Easy clean nozzles 2 GPM (7.5 L/min.)





### Lina #6029

Wall supply elbow





1/2" male NPT inlet Easy slide installation