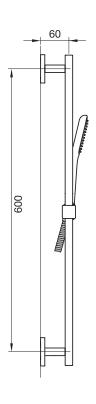

### #75116

Shower rail kit

Includes bar, hose and hand shower Single spray hand shower Easy clean nozzles 2 GPM (7.5 L/min.)