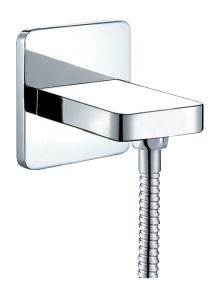

# **GENERATION #28SD31**

Square Shower Design – 3 outlets Système de douche design carré – 3 sorties



.99 Chrome







### Generation #28403

PushGo thermostatic valve and trim set – 3 controls





Thermostatic valve with PushGo technology – 3 controls Multiple outlets can be run simultaneously Includes rough-in Instant flow when on 5 GPM (18.9 L/min.)







# H3O #6067

Wall mount rain head





Ceiling arm included 2 function rain shower with rain stream Easy clean nozzles 2 GPM (7.5 L/min.)





### #75116

Shower rail kit





Includes bar, hose and hand shower Single spray hand shower Easy clean nozzles 2 GPM (7.5 L/min.)





# Lina #6029

Wall supply elbow





1/2" male NPT inlet Easy slide installation