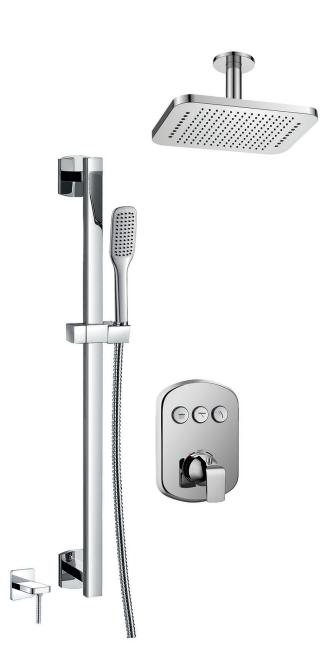

# **GENERATION #28SD31**

Square Shower Design – 3 outlets Système de douche design carré – 3 sorties

.99 Chrome

### Generation #28403

PushGo thermostatic valve and trim set – 3 controls

Thermostatic valve with PushGo technology – 3 controls Multiple outlets can be run simultaneously Includes rough-in Instant flow when on 5 GPM (18.9 L/min.)

# H3O #6067

Wall mount rain head

Ceiling arm included 2 function rain shower with rain stream Easy clean nozzles 2 GPM (7.5 L/min.)

### #75116

Shower rail kit

Includes bar, hose and hand shower Single spray hand shower Easy clean nozzles 2 GPM (7.5 L/min.)

# Lina #6029

Wall supply elbow

1/2" male NPT inlet Easy slide installation