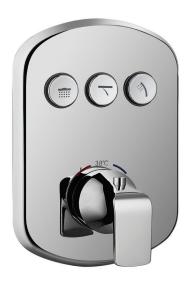

### Generation #28403

PushGo thermostatic valve and trim set – 3 controls

Thermostatic valve with PushGo technology – 3 controls Multiple outlets can be run simultaneously Includes rough-in Instant flow when on 5 GPM (18.9 L/min.)