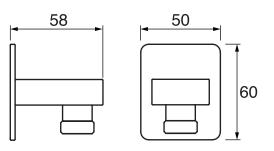

# **GENERATION #28SD31**

Square Shower Design – 3 outlets Système de douche design carré – 3 sorties



.99 Chrome







### Generation #28403

PushGo thermostatic valve and trim set – 3 controls





Thermostatic valve with PushGo technology – 3 controls Multiple outlets can be run simultaneously Includes rough-in Instant flow when on 5 GPM (18.9 L/min.)







# H3O #6067

Wall mount rain head





Ceiling arm included 2 function rain shower with rain stream Easy clean nozzles 2 GPM (7.5 L/min.)





### #75116

Shower rail kit





Includes bar, hose and hand shower Single spray hand shower Easy clean nozzles 2 GPM (7.5 L/min.)





# Lina #6029

Wall supply elbow





1/2" male NPT inlet Easy slide installation