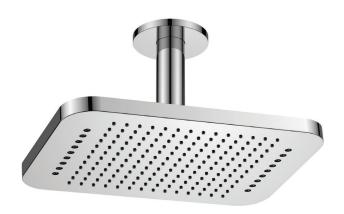

# H3O #6067

Wall mount rain head

Ceiling arm included 2 function rain shower with rain stream Easy clean nozzles 2 GPM (7.5 L/min.)