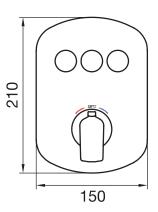

### Generation #28403

PushGo thermostatic valve and trim set – 3 controls

Thermostatic valve with PushGo technology – 3 controls Multiple outlets can be run simultaneously Includes rough-in Instant flow when on 5 GPM (18.9 L/min.)