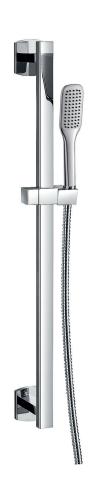

### #75116

Shower rail kit

Includes bar, hose and hand shower Single spray hand shower Easy clean nozzles 2 GPM (7.5 L/min.)