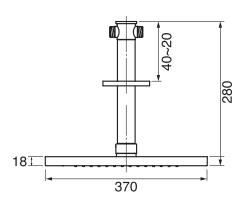

# H3O #6067

Wall mount rain head

Ceiling arm included 2 function rain shower with rain stream Easy clean nozzles 2 GPM (7.5 L/min.)