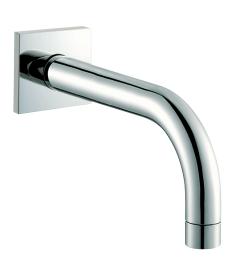

#### #4914

8" square tub spout

25mm diameter spout 1/2" male NPT inlet Sliding flange