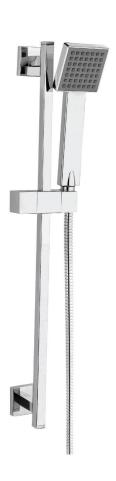

### Kuba #75112

Shower rail kit

Includes bar, hose and hand shower Easy clean nozzles Flow restricted to 1.5 GPM (5.7 L/min.)