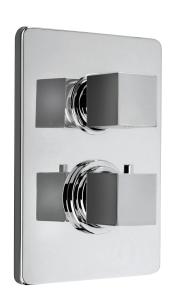

#### Quadrato #21042TH

Trim for rough-in pa042

Order pa042 rough-in separately 5<sup>7/8</sup>" x 7<sup>7/8</sup>"