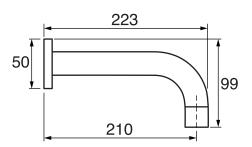

#### #4914

8" square tub spout

25mm diameter spout 1/2" male NPT inlet Sliding flange