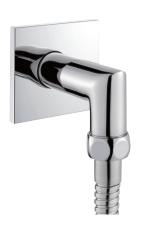

Specs Sheet Fiche technique

# **QUADRATO #21SD44**

Square Shower Design – 2 outlets Système de douche design carré – 2 sorties



.99 Chrome



Last revision: 03/25/19



## #pa042

Thermostatic rough-in with 2 way diverter





Operates one function at a time 5.6 GPM (21.2 L/min.) Extension kit available





#### Quadrato #21042TH

Trim for rough-in pa042





Order pa042 rough-in separately 5<sup>7/8</sup>" x 7<sup>7/8</sup>"





### Kuba #75112

Shower rail kit





Includes bar, hose and hand shower Easy clean nozzles Flow restricted to 1.5 GPM (5.7 L/min.)





#### 360 #6038

Square wall supply elbow





1/2" male NPT inlet Sliding flange





#### #4914

8" square tub spout





25mm diameter spout 1/2" male NPT inlet Sliding flange