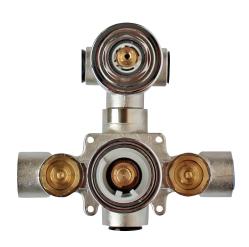

## #pa042

Thermostatic rough-in with 2 way diverter

Operates one function at a time 5.6 GPM (21.2 L/min.) Extension kit available