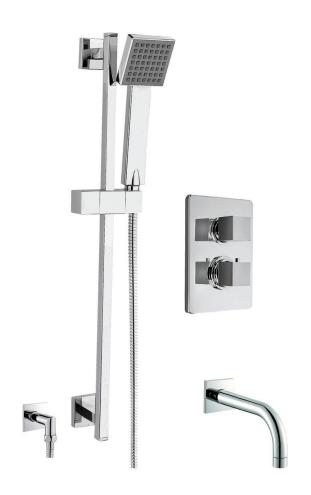

# **QUADRATO #21SD44**

Square Shower Design – 2 outlets Système de douche design carré – 2 sorties

.99 Chrome

Last revision: 03/25/19

#### Quadrato #21042TH

Trim for rough-in pa042

Order pa042 rough-in separately 5<sup>7/8</sup>" x 7<sup>7/8</sup>"

### Kuba #75112

Shower rail kit

Includes bar, hose and hand shower Easy clean nozzles Flow restricted to 1.5 GPM (5.7 L/min.)

#### 360 #6038

Square wall supply elbow

1/2" male NPT inlet Sliding flange

#### #4914

8" square tub spout

25mm diameter spout 1/2" male NPT inlet Sliding flange