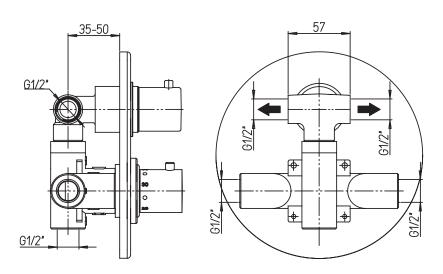

## #pa042

Thermostatic rough-in with 2 way diverter

Operates one function at a time 5.6 GPM (21.2 L/min.) Extension kit available