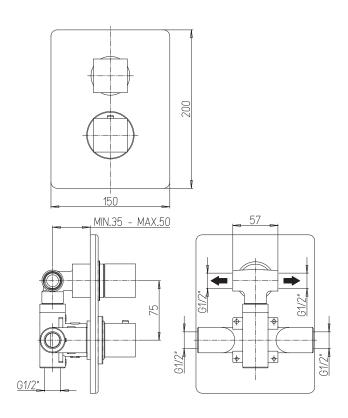

## #pa042

Thermostatic rough-in with 2 way diverter

Operates one function at a time 5.6 GPM (21.2 L/min.) Extension kit available

#### Quadrato #21042TH

Trim for rough-in pa042

Order pa042 rough-in separately 5<sup>7/8</sup>" x 7<sup>7/8</sup>"